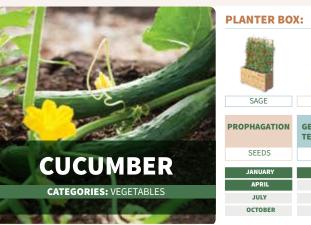

**PLANTER BOX:** 

| PLANTER BO   | K:                         |                 |
|--------------|----------------------------|-----------------|
| SAGE         | JADE                       |                 |
| PROPHAGATION | GERMINATION<br>TEMPERATURE | HARVEST<br>TIME |
| SEEDS        | 20-30°C                    | 45-65           |
| JANUARY      | FEBRUARY                   | MARCH           |
| APRIL        | MAY                        | JUNE            |
| JULY         | AUGUST                     | SEPTEMBER       |
| OCTOBER      | NOVEMBER                   | DECEMBER        |