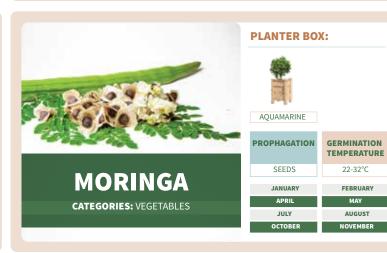

| PLANTER BO   | K:                         |                 |
|--------------|----------------------------|-----------------|
| AQUAMARINE   |                            |                 |
| PROPHAGATION | GERMINATION<br>TEMPERATURE | HARVEST<br>TIME |
| SAPLING      | 21-32°C                    | 270             |
| JANUARY      | FEBRUARY                   | MARCH           |
| APRIL        | MAY                        | JUNE            |
| JULY         | AUGUST                     | SEPTEMBER       |
| OCTOBER      | NOVEMBER                   | DECEMBER        |