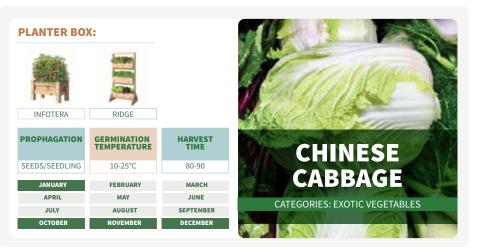

|                | ¥                          |                 |
|----------------|----------------------------|-----------------|
| PLANTER BO     | K:                         |                 |
| and the        | -lanser                    |                 |
| STRAIN.        | Sec.ms                     |                 |
| 1              |                            |                 |
| INFOTERA       | RIDGE                      |                 |
| PROPHAGATION   | GERMINATION<br>TEMPERATURE | HARVEST<br>TIME |
| SEEDS/SEEDLING | 10-25°C                    | 80-90           |
| JANUARY        | FEBRUARY                   | MARCH           |
| APRIL          | MAY                        | JUNE            |
| JULY           | AUGUST                     | SEPTEMBER       |
| OCTOBER        | NOVEMBER                   | DECEMBER        |