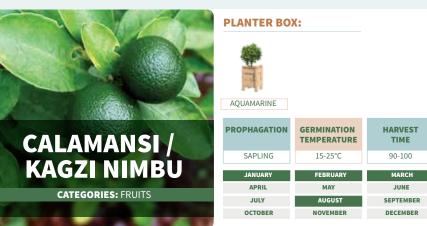

| PLANTER BO   | K:                         |                 |
|--------------|----------------------------|-----------------|
| AQUAMARINE   |                            |                 |
| PROPHAGATION | GERMINATION<br>TEMPERATURE | HARVEST<br>TIME |
| SAPLING      | 21-32°C                    | 270             |
| JANUARY      | FEBRUARY                   | MARCH           |
| APRIL        | MAY                        | JUNE            |
| JULY         | AUGUST                     | SEPTEMBER       |
| OCTOBER      | NOVEMBER                   | DECEMBER        |