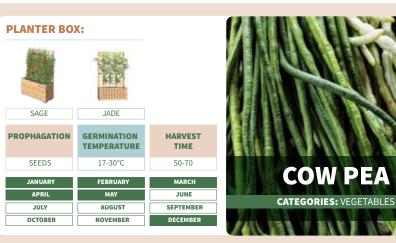

**PLANTER BOX:** 

| PLANTER BO   | K:                         |                 |
|--------------|----------------------------|-----------------|
| SAGE         | JADE                       |                 |
| PROPHAGATION | GERMINATION<br>TEMPERATURE | HARVEST<br>TIME |
| SEEDS        | 20-30°C                    | 45-65           |
| JANUARY      | FEBRUARY                   | MARCH           |
| APRIL        | MAY                        | JUNE            |
| JULY         | AUGUST                     | SEPTEMBER       |
| OCTOBER      | NOVEMBER                   | DECEMBER        |