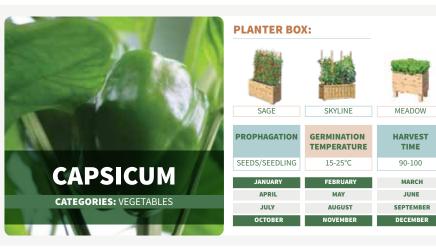

MARCH

JUNE

SEPTEMBER

DECEMBER

CATEGORIES: VEGETABLES

| PLANTER BO     |                            |                 |
|----------------|----------------------------|-----------------|
|                |                            |                 |
| SKYLINE        | MEADOW                     |                 |
| PROPHAGATION   | GERMINATION<br>TEMPERATURE | HARVEST<br>TIME |
| SEEDS/SEEDLING | 18-24°C                    | 45-50           |
| JANUARY        | FEBRUARY                   | MARCH           |
| APRIL          | MAY                        | JUNE            |