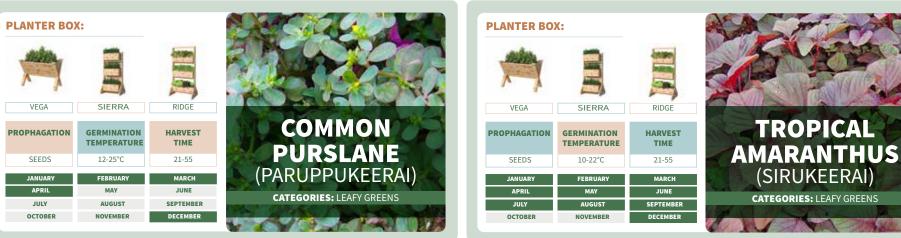

|                 |
|--------------------------|--------------|----------------------------|-----------------|
|                          | SIERRA       | RIDGE                      |                 |
|                          | PROPHAGATION | GERMINATION<br>TEMPERATURE | HARVEST<br>TIME |
| SPINACH                  | 12           | 10-22°C                    | 40-55           |
| (PASALAI)                | JANUARY      | FEBRUARY                   | MARCH           |
| CATEGORIES: LEAFY GREENS | APRIL        | MAY                        | JUNE            |
| CATEGORIES: LEAFY GREENS | JULY         | AUGUST                     | SEPTEMBER       |
| 72-753310                | OCTOBER      | NOVEMBER                   | DECEMBER        |





### 2022 HART GROWING ZAG ZIG





| PLANTER BO   | K:                         |                 |
|--------------|----------------------------|-----------------|
|              | R                          |                 |
| VEGA         | SIERRA                     | RIDGE           |
|              |                            |                 |
| PROPHAGATION | GERMINATION<br>TEMPERATURE | HARVEST<br>TIME |
| SEEDS        | 10-22°C                    | 21-55           |

JANUA

APRIL

JULY

OCTOBE

|   | TEMPERATURE | TIME      |
|---|-------------|-----------|
|   | 10-22°C     | 21-55     |
| Y | FEBRUARY    | MARCH     |
|   | MAY         | JUNE      |
|   | AUGUST      | SEPTEMBER |
| R | NOVEMBER    | DECEMBER  |



HARVEST

TIME

GERMINATION TEMPERATURE

| SEEDS   | 10-24°C  | 13-21°C   |
|---------|------