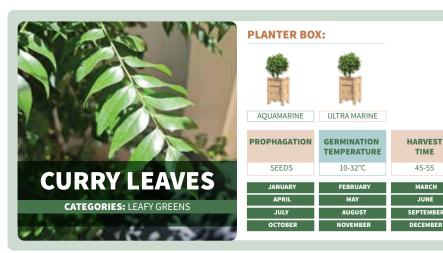

### 2022 HART GROWING ZAG ZIG

| PLANTER BO   | K:                         |                 |
|--------------|----------------------------|-----------------|
|              | R                          |                 |
| VEGA         | SIERRA                     | RIDGE           |
|              |                            |                 |
| PROPHAGATION | GERMINATION<br>TEMPERATURE | HARVEST<br>TIME |
| SEEDS        | 10-22°C                    | 21-55           |

JANUA

APRIL

JULY

OCTOBE

|   | TEMPERATURE | TIME      |
|---|-------------|-----------|
|   | 10-22°C     | 21-55     |
| Y | FEBRUARY    | MARCH     |
|   | MAY         | JUNE      |
|   | AUGUST      | SEPTEMBER |
| R | NOVEMBER    | DECEMBER  |