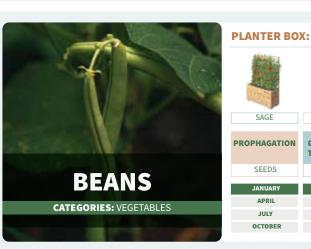

| PLANTER BO     | X:                         |                 |                        |
|----------------|----------------------------|-----------------|------------------------|
|                | 1                          |                 | Carlos A               |
| SKYLINE        | MEADOW                     |                 |                        |
| PROPHAGATION   | GERMINATION<br>TEMPERATURE | HARVEST<br>TIME | CLUSTER                |
| SEEDS/SEEDLING | 30-40°C                    | 35-50           |                        |
| JANUARY        | FEBRUARY                   | MARCH           | BEANS                  |
| APRIL          | МАУ                        | JUNE            | CATEGORIES: VEGETABLES |
| JULY           | AUGUST                     | SEPTEMBER       | CATEGORIES: VEGETABLES |
| OCTOBER        | NOVEMBER                   | DECEMBER        |                        |