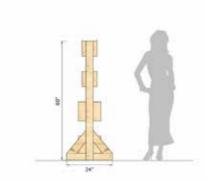

# Planters

Bespoke planter boxes that provide a fresh take to your patio and outdoor spaces

# PINNACLE PLANTER

- Overall Planter Size: 30 x 22 x 60 inches
   (LXBXH)
- Made from Pine Wood
- Designed to give aesthetic look to your garden, balcony or terrace
- The planters have been designed to avoid bending and strain to the back
- Made in India