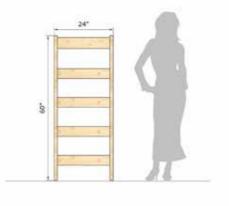

## ALP PLANTER

- Overall Planter Size: 30 x 22 x 60 inches (LXBXH)
- Made from Pine Wood
- Designed to give aesthetic look to your garden, balcony or terrace
- The planters have been designed to avoid bending and strain to the back
- Made in India

#### General Planters Description

#### General Planters Description

Used for both balconies and terrace planting
For both Indoors and Outdoors usage
Can be used for years for minimum 5 years
No soil Seepage
Scientifically designed
Adaptability: Ready to use
For both Indoors and Outdoors usage
Can be used for years for minimum 5 years
No soil Seepage
Scientifically designed
Adaptability: Ready to use