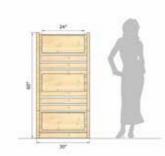

## ALP PLANTER

- Overall Planter Size: 30 x 22 x 60 inches (LXBXH)
- Made from Pine Wood
- Designed to give aesthetic look to your garden, balcony or terrace
- The planters have been designed to avoid bending and strain to the back
- Made in India

#### General Planters Description