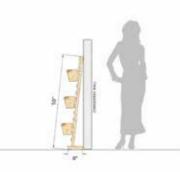

## ALP PLANTER

- Overall Planter Size: 30 x 22 x 60 inches (LXBXH)
- Made from Pine Wood
- Designed to give aesthetic look to your garden, balcony or terrace
- The planters have been designed to avoid bending and strain to the back
- Made in India