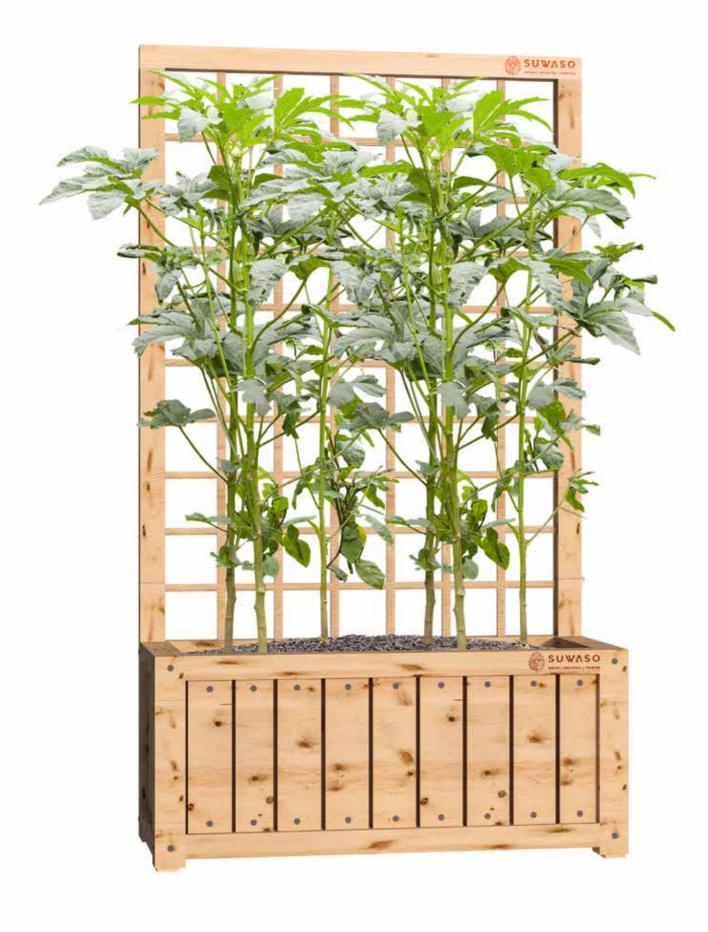

## ALP PLANTER

- Overall Planter Size: 30 x 22 x 60 inches (LXBXH)
- Made from Pine Wood
- Designed to give aesthetic look to your garden, balcony or terrace
- The planters have been designed to avoid bending and strain to the back
- Made in India

#### General Planters Description