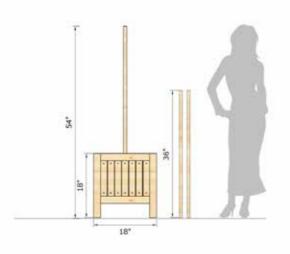

## ALP PLANTER

- Overall Planter Size: 30 x 22 x 60 inches (LXBXH)
- Made from Pine Wood
- Designed to give aesthetic look to your garden, balcony or terrace
- The planters have been designed to avoid bending and strain to the back
- Made in India