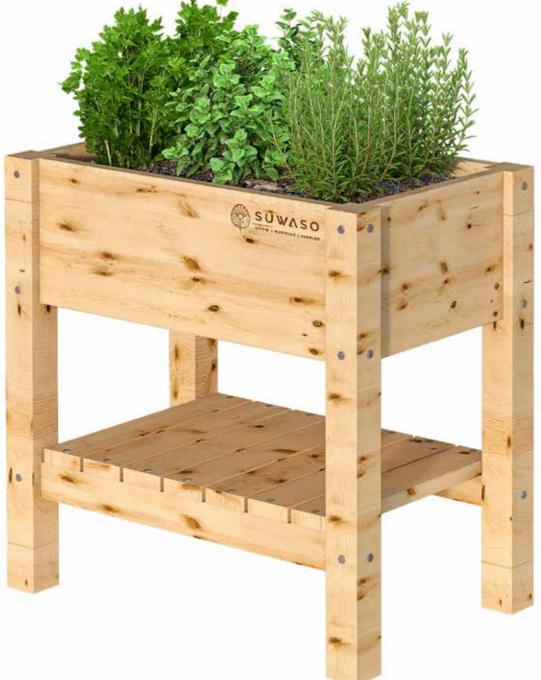

## ALP PLANTER

- Overall Planter Size: 30 x 22 x 60 inches (LXBXH)
- Made from Pine Wood
- Designed to give aesthetic look to your garden, balcony or terrace
- The planters have been designed to avoid bending and strain to the back
- Made in India

#### General Planters Description