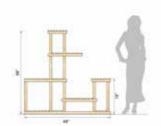

## ALP PLANTER

- Overall Planter Size: 30 x 22 x 60 inches (LXBXH)
- Made from Pine Wood
- Designed to give aesthetic look to your garden, balcony or terrace
- The planters have been designed to avoid bending and strain to the back
- Made in India