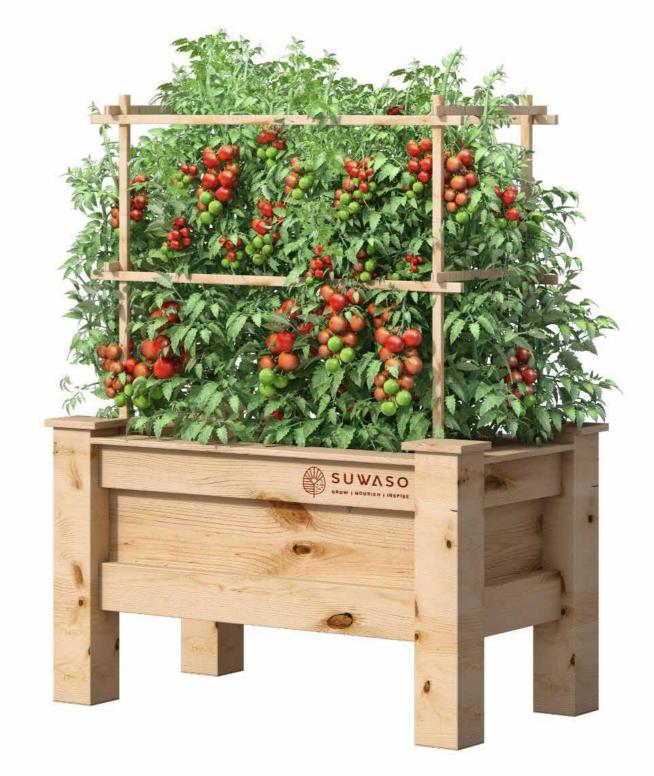

# Planters

Bespoke planter boxes that provide a fresh take to your patio and outdoor spaces

### HEIDE PLANTER

- Overall Planter Size: 30 x 22 x 60 inches (LXBXH)
- Made from Pine Wood
- Designed to give aesthetic look to your garden, balcony or terrace
- The planters have been designed to avoid bending and strain to the back
- Made in India

#### General Planters Description

- Overall Planter Size: 30 x 22 x 60 inches
   (LXBXH)
- Made from Pine Wood
- Designed to give aesthetic look to your garden, balcony or terrace
- The planters have been designed to avoid bending and strain to the back
- Made in India