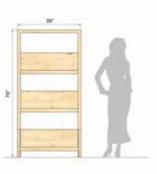

## ALP PLANTER

- Overall Planter Size: 30 x 22 x 60 inches (LXBXH)
- Made from Pine Wood
- Designed to give aesthetic look to your garden, balcony or terrace
- The planters have been designed to avoid bending and strain to the back
- Made in India