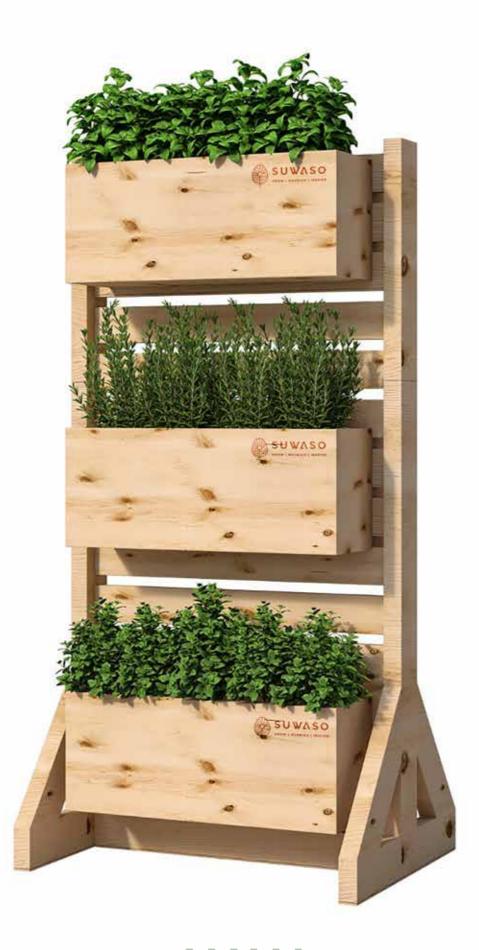

# Planters

Bespoke planter boxes that provide a fresh take to your patio and outdoor spaces

## ALP PLANTER

- Overall Planter Size: 30 x 22 x 60 inches (LXBXH)
- Made from Pine Wood
- Designed to give aesthetic look to your garden, balcony or terrace
- The planters have been designed to avoid bending and strain to the back
- Made in India