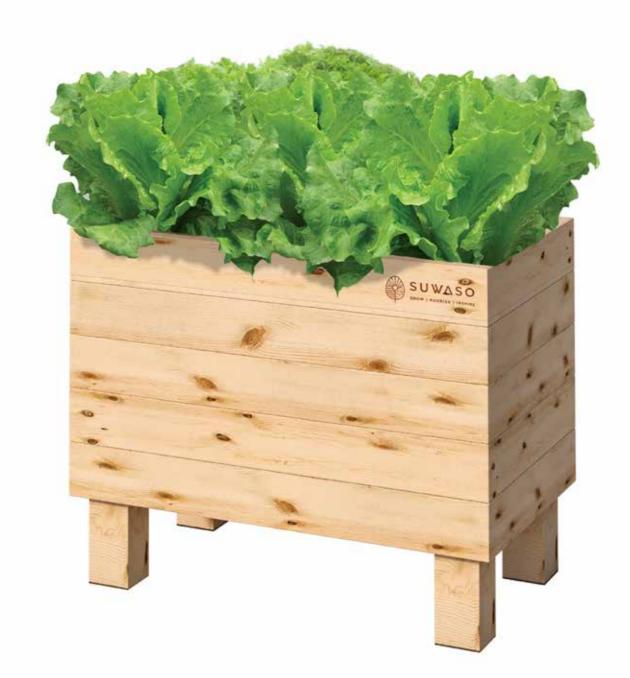

# Planters

Bespoke planter boxes that provide a fresh take to your patio and outdoor spaces

## ALP PLANTER

- Overall Planter Size: 30 x 22 x 60 inches (LXBXH)
- Made from Pine Wood
- Designed to give aesthetic look to your garden, balcony or terrace
- The planters have been designed to avoid bending and strain to the back
- Made in India