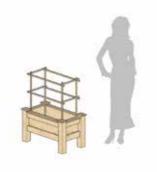

### BEES PLANTER

- Overall Planter Size: 30 x 22 x 60 inches (LXBXH)
- Made from Pine Wood
- Designed to give aesthetic look to your garden, balcony or terrace
- The planters have been designed to avoid bending and strain to the back
- Made in India

#### General Planters Description

Used for both balconies and terrace planting
For both Indoors and Outdoors usage
Can be used for years for minimum 5 years
No soil Seepage
Scientifically designed
Adaptability: Ready to use
For both Indoors and Outdoors usage
Can be used for years for minimum 5 years
No soil Seepage
Scientifically designed
Adaptability: Ready to use