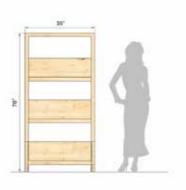

# Planters

Bespoke planter boxes that provide a fresh take to your patio and outdoor spaces

# SIERRA PLANTER

- Overall Planter Size: 30 x 22 x 60 inches (LXBXH)
- Made from Pine Wood
- Designed to give aesthetic look to your garden, balcony or terrace
- The planters have been designed to avoid bending and strain to the back
- Made in India