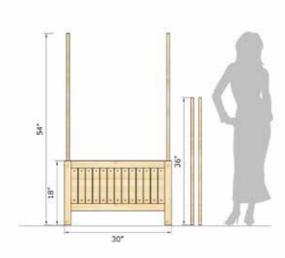

## ALP PLANTER

- Overall Planter Size: 30 x 22 x 60 inches (LXBXH)
- Made from Pine Wood
- Designed to give aesthetic look to your garden, balcony or terrace
- The planters have been designed to avoid bending and strain to the back
- Made in India