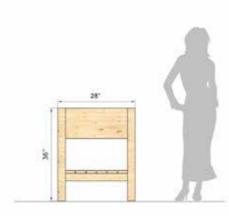

## ALP PLANTER

- Overall Planter Size: 30 x 22 x 60 inches (LXBXH)
- Made from Pine Wood
- Designed to give aesthetic look to your garden, balcony or terrace
- The planters have been designed to avoid bending and strain to the back
- Made in India