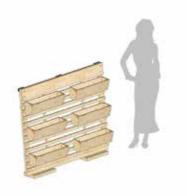

## ALP PLANTER

- Overall Planter Size: 30 x 22 x 60 inches (LXBXH)
- Made from Pine Wood
- Designed to give aesthetic look to your garden, balcony or terrace
- The planters have been designed to avoid bending and strain to the back
- Made in India