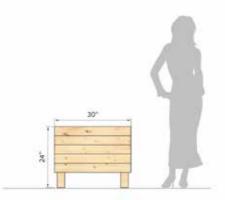

## ALP PLANTER

- Overall Planter Size: 30 x 22 x 60 inches (LXBXH)
- Made from Pine Wood
- Designed to give aesthetic look to your garden, balcony or terrace
- The planters have been designed to avoid bending and strain to the back
- Made in India

#### General Planters Description