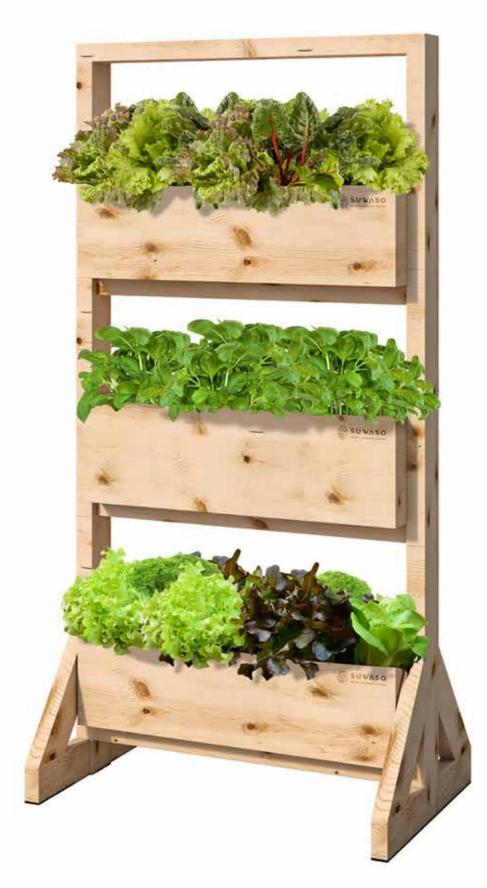

# Planters

Bespoke planter boxes that provide a fresh take to your patio and outdoor spaces

## ALP PLANTER

- Overall Planter Size: 30 x 22 x 60 inches (LXBXH)
- Made from Pine Wood
- Designed to give aesthetic look to your garden, balcony or terrace
- The planters have been designed to avoid bending and strain to the back
- Made in India