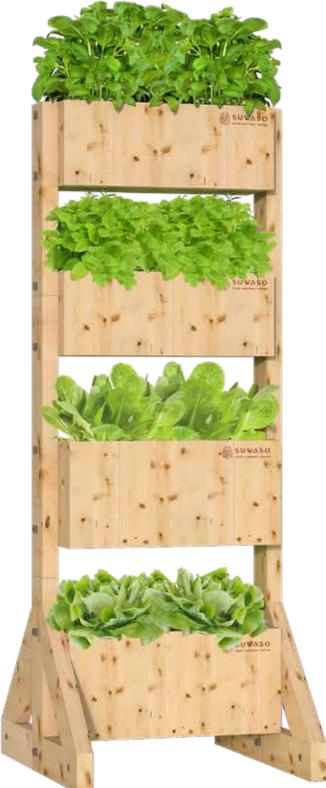

## ALP PLANTER

- Overall Planter Size: 30 x 22 x 60 inches (LXBXH)
- Made from Pine Wood
- Designed to give aesthetic look to your garden, balcony or terrace
- The planters have been designed to avoid bending and strain to the back
- Made in India

#### General Planters Description

#### General Planters Description

Used for both balconies and terrace planting
For both Indoors and Outdoors usage
Can be used for years for minimum 5 years
No soil Seepage
Scientifically designed
Adaptability: Ready to use
For both Indoors and Outdoors usage
Can be used for years for minimum 5 years
No soil Seepage
Scientifically designed
Adaptability: Ready to use