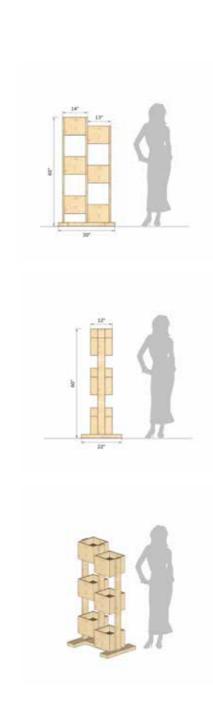

## ALP PLANTER

- Overall Planter Size: 30 x 22 x 60 inches (LXBXH)
- Made from Pine Wood
- Designed to give aesthetic look to your garden, balcony or terrace
- The planters have been designed to avoid bending and strain to the back
- Made in India