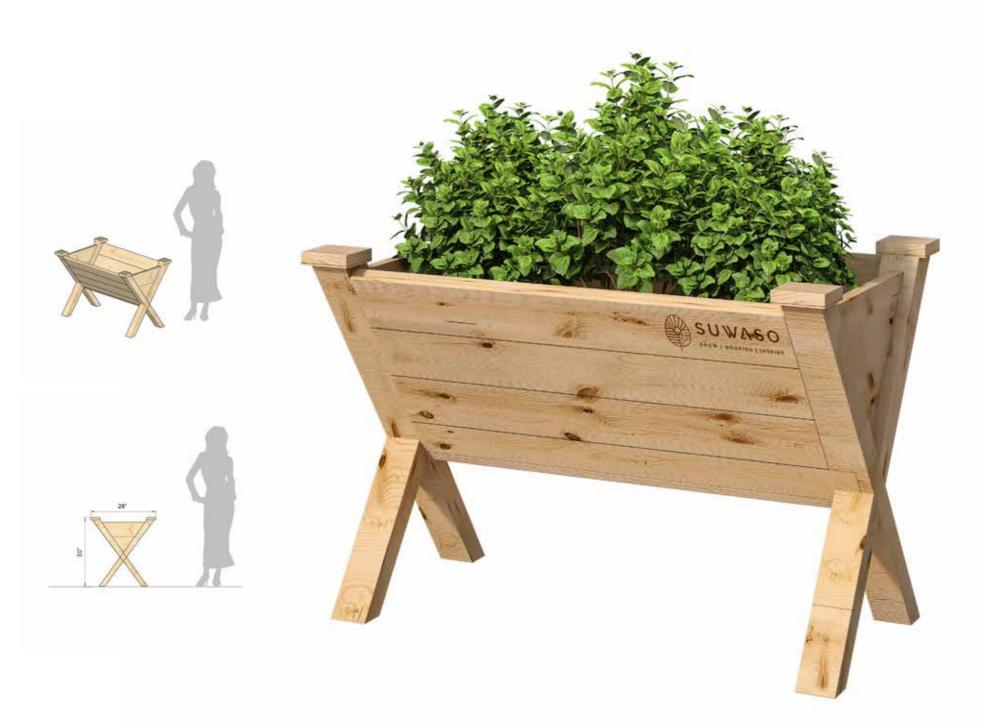

# Planters

Bespoke planter boxes that provide a fresh take to your patio and outdoor spaces

## ALP PLANTER

- Overall Planter Size: 30 x 22 x 60 inches (LXBXH)
- Made from Pine Wood
- Designed to give aesthetic look to your garden, balcony or terrace
- The planters have been designed to avoid bending and strain to the back
- Made in India