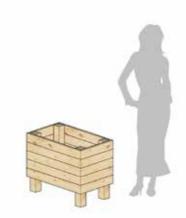

### HEIDE PLANTER

- Overall Planter Size: 30 x 22 x 60 inches (LXBXH)
- Made from Pine Wood
- Designed to give aesthetic look to your garden, balcony or terrace
- The planters have been designed to avoid bending and strain to the back
- Made in India

#### General Planters Description

- Overall Planter Size: 30 x 22 x 60 inches
   (LXBXH)
- Made from Pine Wood
- Designed to give aesthetic look to your garden, balcony or terrace
- The planters have been designed to avoid bending and strain to the back
- Made in India