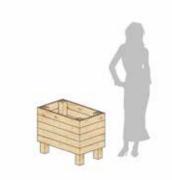

# Planters

Bespoke planter boxes that provide a fresh take to your patio and outdoor spaces

## ALP PLANTER

- Overall Planter Size: 30 x 22 x 60 inches (LXBXH)
- Made from Pine Wood
- Designed to give aesthetic look to your garden, balcony or terrace
- The planters have been designed to avoid bending and strain to the back
- Made in India