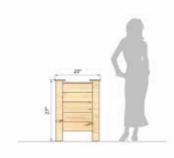

### BEES PLANTER

- Overall Planter Size: 30 x 22 x 60 inches (LXBXH)
- Made from Pine Wood
- Designed to give aesthetic look to your garden, balcony or terrace
- The planters have been designed to avoid bending and strain to the back
- Made in India

#### General Planters Description

Used for both balconies and terrace planting
For both Indoors and Outdoors usage
Can be used for years for minimum 5 years
No soil Seepage
Scientifically designed
Adaptability: Ready to use
For both Indoors and Outdoors usage
Can be used for years for minimum 5 years
No soil Seepage
Scientifically designed
Adaptability: Ready to use