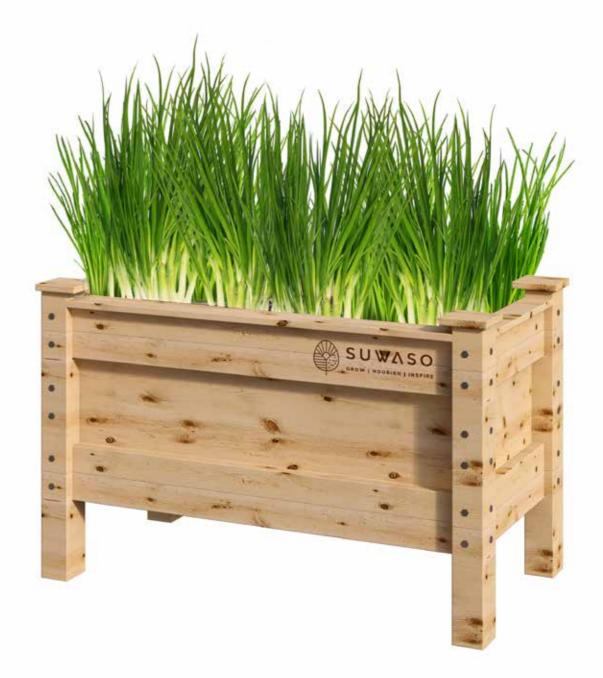

# Planters

Bespoke planter boxes that provide a fresh take to your patio and outdoor spaces

## ALP PLANTER

- Overall Planter Size: 30 x 22 x 60 inches (LXBXH)
- Made from Pine Wood
- Designed to give aesthetic look to your garden, balcony or terrace
- The planters have been designed to avoid bending and strain to the back
- Made in India