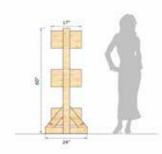

## ALP PLANTER

- Overall Planter Size: 30 x 22 x 60 inches (LXBXH)
- Made from Pine Wood
- Designed to give aesthetic look to your garden, balcony or terrace
- The planters have been designed to avoid bending and strain to the back
- Made in India

#### General Planters Description