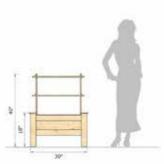

## ALP PLANTER

- Overall Planter Size: 30 x 22 x 60 inches (LXBXH)
- Made from Pine Wood
- Designed to give aesthetic look to your garden, balcony or terrace
- The planters have been designed to avoid bending and strain to the back
- Made in India

#### General Planters Description