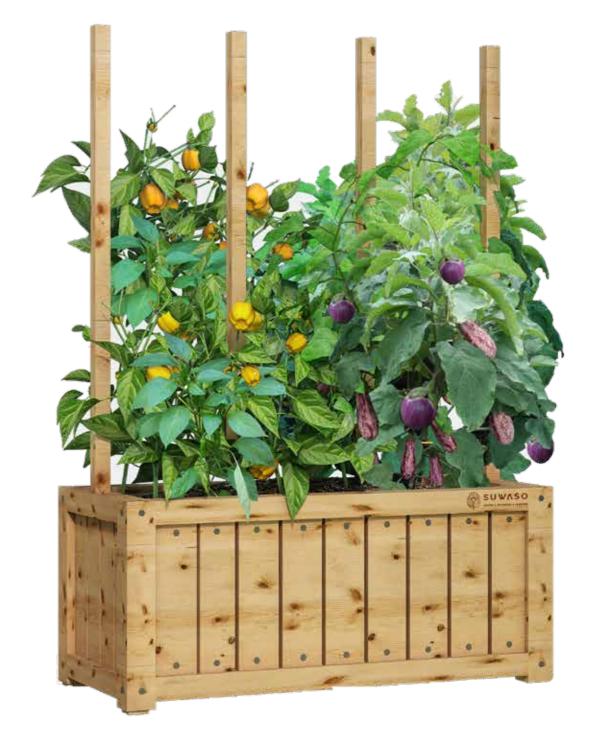

# Planters

Bespoke planter boxes that provide a fresh take to your patio and outdoor spaces

## ALP PLANTER

- Overall Planter Size: 30 x 22 x 60 inches (LXBXH)
- Made from Pine Wood
- Designed to give aesthetic look to your garden, balcony or terrace
- The planters have been designed to avoid bending and strain to the back
- Made in India