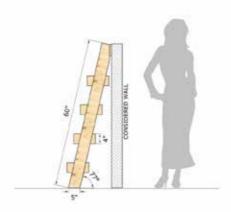

## ALP PLANTER

- Overall Planter Size: 30 x 22 x 60 inches (LXBXH)
- Made from Pine Wood
- Designed to give aesthetic look to your garden, balcony or terrace
- The planters have been designed to avoid bending and strain to the back
- Made in India