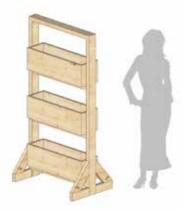

## ALP PLANTER

- Overall Planter Size: 30 x 22 x 60 inches (LXBXH)
- Made from Pine Wood
- Designed to give aesthetic look to your garden, balcony or terrace
- The planters have been designed to avoid bending and strain to the back
- Made in India