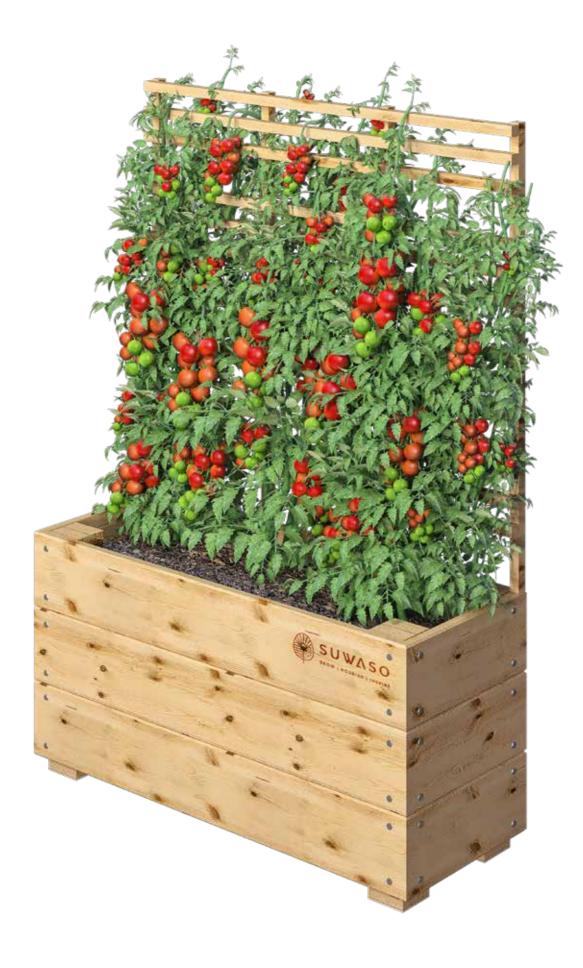

## ALP PLANTER

- Overall Planter Size: 30 x 22 x 60 inches (LXBXH)
- Made from Pine Wood
- Designed to give aesthetic look to your garden, balcony or terrace
- The planters have been designed to avoid bending and strain to the back
- Made in India

#### General Planters Description