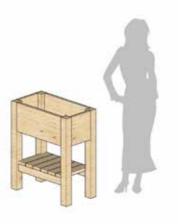

## ALP PLANTER

- Overall Planter Size: 30 x 22 x 60 inches (LXBXH)
- Made from Pine Wood
- Designed to give aesthetic look to your garden, balcony or terrace
- The planters have been designed to avoid bending and strain to the back
- Made in India