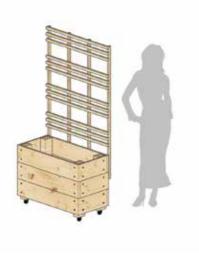

# Planters

Bespoke planter boxes that provide a fresh take to your patio and outdoor spaces

## ALP PLANTER

- Overall Planter Size: 30 x 22 x 60 inches (LXBXH)
- Made from Pine Wood
- Designed to give aesthetic look to your garden, balcony or terrace
- The planters have been designed to avoid bending and strain to the back
- Made in India