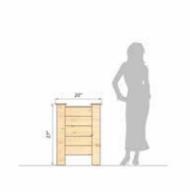

## ALP PLANTER

- Overall Planter Size: 30 x 22 x 60 inches (LXBXH)
- Made from Pine Wood
- Designed to give aesthetic look to your garden, balcony or terrace
- The planters have been designed to avoid bending and strain to the back
- Made in India

#### General Planters Description