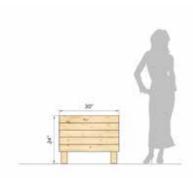

## ALP PLANTER

- Overall Planter Size: 30 x 22 x 60 inches (LXBXH)
- Made from Pine Wood
- Designed to give aesthetic look to your garden, balcony or terrace
- The planters have been designed to avoid bending and strain to the back
- Made in India