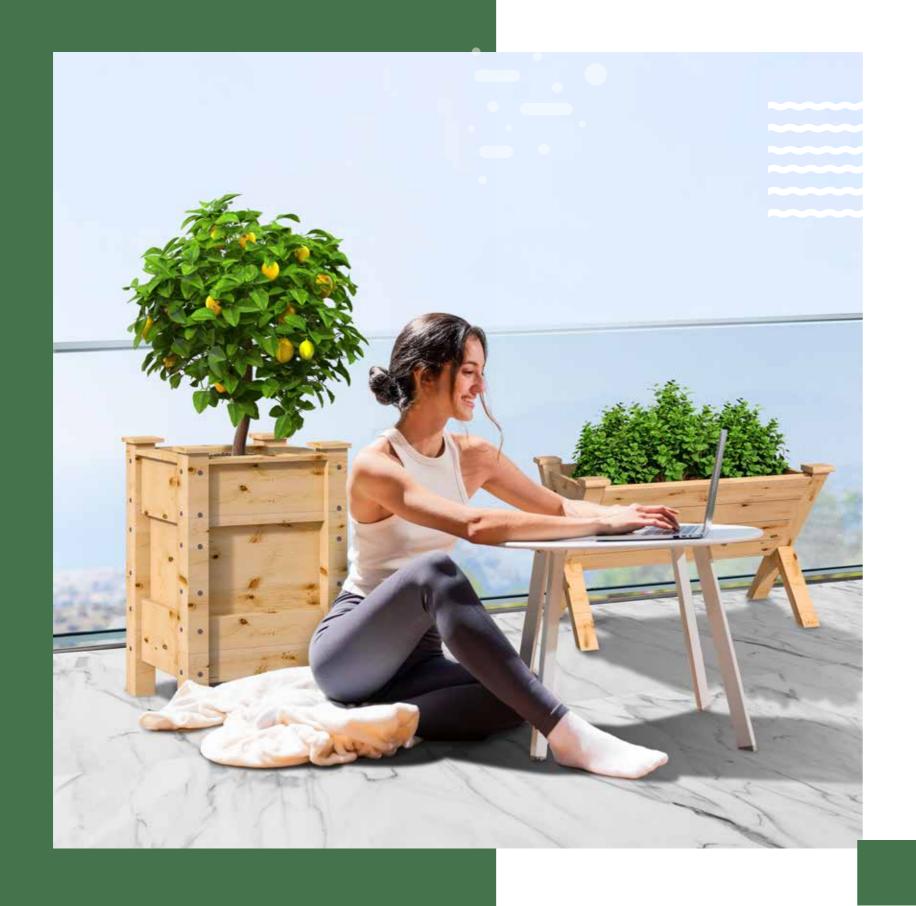

# Planters

Bespoke planter boxes that provide a fresh take to your patio and outdoor spaces

## ALP PLANTER

- Overall Planter Size: 30 x 22 x 60 inches (LXBXH)
- Made from Pine Wood
- Designed to give aesthetic look to your garden, balcony or terrace
- The planters have been designed to avoid bending and strain to the back
- Made in India