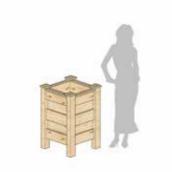

# AQUAMARINE PLANTER

- Overall Planter Size: 30 x 22 x 60 inches (LXBXH)
- Made from Pine Wood
- Designed to give aesthetic look to your garden, balcony or terrace
- The planters have been designed to avoid bending and strain to the back
- Made in India

#### General Planters Description

- Overall Planter Size: 30 x 22 x 60 inches
   (LXBXH)
- Made from Pine Wood
- Designed to give aesthetic look to your garden, balcony or terrace
- The planters have been designed to avoid bending and strain to the back
- Made in India

Used for both balconies and terrace planting
For both Indoors and Outdoors usage
Can be used for years for minimum 5 years
No soil Seepage
Scientifically designed
Adaptability: Ready to use
For both Indoors and Outdoors usage
Can be used for years for minimum 5 years
No soil Seepage
Scientifically designed
Adaptability: Ready to use