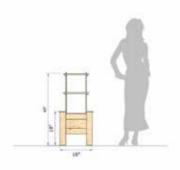

# AQUAMARINE PLANTER

- Overall Planter Size: 30 x 22 x 60 inches (LXBXH)
- Made from Pine Wood
- Designed to give aesthetic look to your garden, balcony or terrace
- The planters have been designed to avoid bending and strain to the back
- Made in India

#### General Planters Description

- Overall Planter Size: 30 x 22 x 60 inches
   (LXBXH)
- Made from Pine Wood
- Designed to give aesthetic look to your garden, balcony or terrace
- The planters have been designed to avoid bending and strain to the back
- Made in India