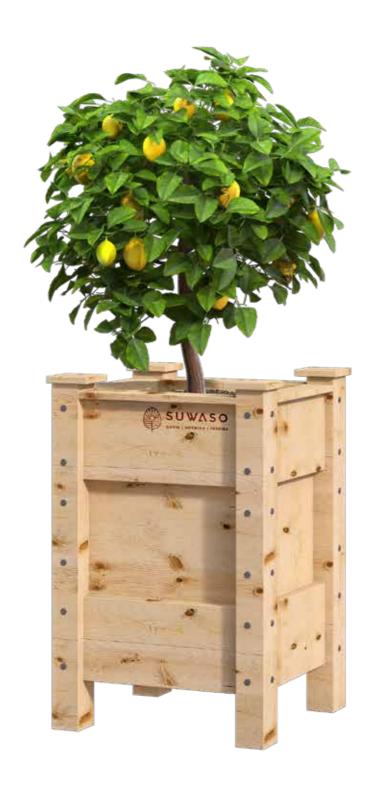

## ALP PLANTER

- Overall Planter Size: 30 x 22 x 60 inches (LXBXH)
- Made from Pine Wood
- Designed to give aesthetic look to your garden, balcony or terrace
- The planters have been designed to avoid bending and strain to the back
- Made in India

#### General Planters Description